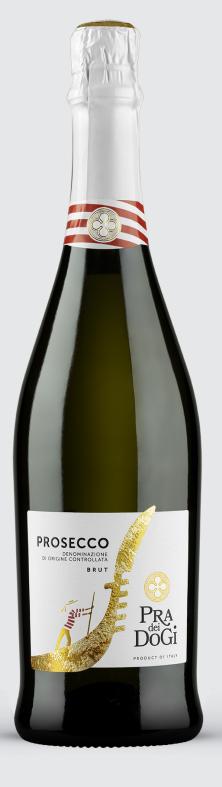

AUTHENTIC EXPRESSION OF THE VENETIAN TERRITORY





# **PROSECCO**

DENOMINAZIONE
DI ORIGINE CONTROLLATA **BRUT** 

## **PRODUCTION AREA**

Prosecco DOC area

## **VARIETAL**

Glera obtained according to SQNPI standards.

## **FEATURES**

#### Colour

Brilliant straw yellow, brightened by a fine persistent perlage.

## Bouquet

Fruity with citrus and flowerly notes.

## **Taste**

Fresh and delicate.

## **PAIRINGS FOOD**

The ideal partner for refined appetizer and delicate fish, white meats and fresh cheese dishes.

### **SERVING TEMPERATURE**

6-8°C

Type of bottle: *Mirage*.

Allergens: *Contains Sulfites* 

Case: 6 Bottiglie

75 cl

11% vol